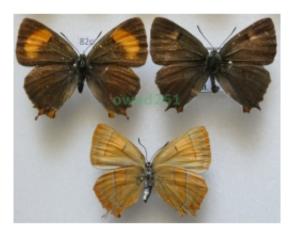

## Thecla betulae (Linnaeus, 1758) pair+1 Czech82c

Cena 4

43,50 zł

Opis produktu

Welcome to the auction

## Thecla betulae (Linnaeus, 1758) pair+1

## from Czech<sup>#</sup> With full collecting information.

ondition: Please see on the photo.

Photo is actual specimen.

All species are dead, dried and no protected. The shipping price depend on the weight of the package. Need other insects – please contact me If you have questions, please contact me. E-mail: <u>owad26@o2.pl</u> I wish you the satisfaction I bought from beetles and butterflies. The shipping cost includes the costs of packaging and protection during transport. Feel free to purchase other insects, that'll send one package.