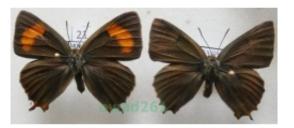

## Thecla betulae (Linnaeus, 1758) pair Czech21

Cena 59,50 zł

Opis produktu

Welcome to the auction

## Thecla betulae (Linnaeus, 1758) pair

## from Czech<sup>+</sup> With full collecting information.

ondition: Please see on the photo.

Photo is actual specimen.

All species are dead, dried and no protected. The shipping price depend on the weight of the package. Need other insects – please contact me If you have questions, please contact me. E-mail: <u>owad26@o2.pl</u> I wish you the satisfaction I bought from beetles and butterflies. The shipping cost includes the costs of packaging and protection during transport. Feel free to purchase other insects, that'll send one package.