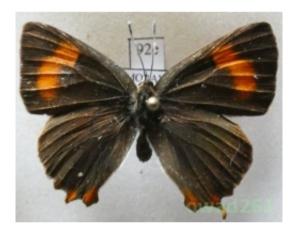

## Thecla betulae (Linnaeus, 1758) female

ndition: Please see on the photo. Photo is actual specimen.

All species are dead, dried and no protected. The shipping price depend on the weight of the package. Need other insects - please contact me If you have questions, please contact me. E-mail: owad26@o2.pl I wish you the satisfaction I bought from beetles and butterflies.