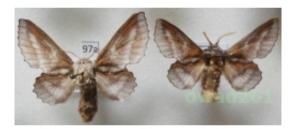

## Phyllodesma japonica (Leech, 1888) pair ex. ovo Japan97a

Cena **104,50 zł** 

## Phyllodesma japonica (Leech, 1888) pair

from ex. ovo, Japan. With full collecting information.

All species are dead, dried and no protected.
The shipping price depend on the weight of the package.
Need other insects - please contact me
If you have questions, please contact me.
E-mail: <a href="mailto:owad26@o2.pl">owad26@o2.pl</a>
I wish you the satisfaction I bought from beetles and butterflies.
The shipping cost includes the costs of packaging and protection during transport.
Feel free to purchase other insects, that'll send one package.