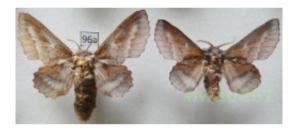

## Phyllodesma japonica (Leech, 1888) pair ex. ovo Japan96a

Cena **104,50 zł** 

## Phyllodesma japonica (Leech, 1888) pair

from ex. ovo, Japan. With full collecting information.

All species are dead, dried and no protected.
The shipping price depend on the weight of the package.
Need other insects - please contact me
If you have questions, please contact me.
E-mail: <a href="mailto:owad26@o2.pl">owad26@o2.pl</a>
I wish you the satisfaction I bought from beetles and butterflies.
The shipping cost includes the costs of packaging and protection during transport.
Feel free to purchase other insects, that'll send one package.