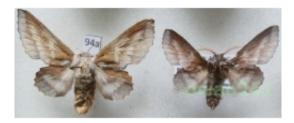

## Phyllodesma japonica (Leech, 1888) pair ex. ovo Japan94a

Cena **104,50 zł** 

## Phyllodesma japonica (Leech, 1888) pair

from ex. ovo, Japan. With full collecting information.

All species are dead, dried and no protected.
The shipping price depend on the weight of the package.
Need other insects - please contact me
If you have questions, please contact me.
E-mail: <a href="mailto:owad26@o2.pl">owad26@o2.pl</a>
I wish you the satisfaction I bought from beetles and butterflies.
The shipping cost includes the costs of packaging and protection during transport.
Feel free to purchase other insects, that'll send one package.