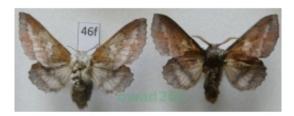

## Phyllodesma japonica (Leech, 1888) pair ex. ovo Japan46f

Cena **104,50 zł** 

## Phyllodesma japonica (Leech, 1888) pair

from ex. ovo, Japan. With full collecting information.

All species are dead, dried and no protected.
The shipping price depend on the weight of the package.
Need other insects - please contact me
If you have questions, please contact me.
E-mail: <a href="mailto:owad26@o2.pl">owad26@o2.pl</a>
I wish you the satisfaction I bought from beetles and butterflies.
The shipping cost includes the costs of packaging and protection during transport.
Feel free to purchase other insects, that'll send one package.