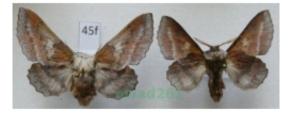

## Phyllodesma japonica (Leech, 1888) pair ex. ovo Japan45f

104,50 zł

Opis produktu

Welcome to the auction

Cena

## Phyllodesma japonica (Leech, 1888) pair

## from ex. ovo, Japan. With full collecting information.

ondition: Please see on the photo.

Photo is actual specimen.

size

All species are dead, dried and no protected. The shipping price depend on the weight of the package. Need other insects – please contact me If you have questions, please contact me. E-mail: <u>owad26@o2.pl</u> I wish you the satisfaction I bought from beetles and butterflies. The shipping cost includes the costs of packaging and protection during transport. Feel free to purchase other insects, that'll send one package.