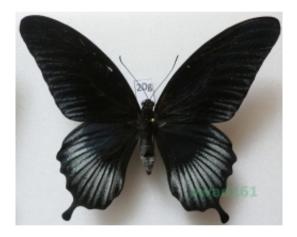

## Papilio lowi (Druce, 1873) male ex. pupa Philippines 88mm20g

Cena 40,50 zł

Opis produktu

Welcome to the auction

## Papilio lowi (Druce, 1873) male

## from ex. pupa, Philippines. With full collecting information.

condition: Please see on the photo.

Photo is actual specimen.

**88mm** 

All species are dead, dried and no protected. The shipping price depend on the weight of the package. Need other insects – please contact me If you have questions, please contact me. E-mail: <a href="mailto:owad26@o2.pl">owad26@o2.pl</a>