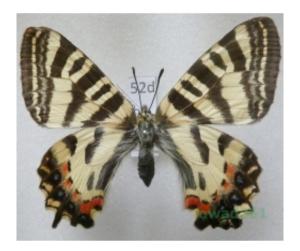

## Luehdorfia puziloi inexpecta Sheljuzhko, 1913 Japan52d

Cena **68,50 zł** 

Opis produktu

Welcome to the auction

## Luehdorfia puziloi inexpecta Sheljuzhko, 1913

condition: Please see on the photo.

Photo is actual specimen.

All species are dead, dried and no protected. The shipping price depend on the weight of the package. Need other insects – please contact me If you have questions, please contact me. E-mail: <a href="mailto:owad26@o2.pl">owad26@o2.pl</a> I wish you the satisfaction I bought from beetles and butterflies.