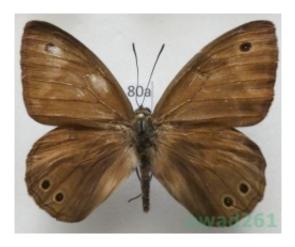

## Lethe proxima Leech, 1892 China80a

Cena **36,50 zł** 

## Lethe proxima Leech, 1892

condition: Please see on the photo

Photo is actual specimen.

size

All species are dead, dried and no protected. The shipping price depend on the weight of the package. Need other insects – please contact me If you have questions, please contact me. E-mail: <a href="mailto:owad26@o2.pl">owad26@o2.pl</a>