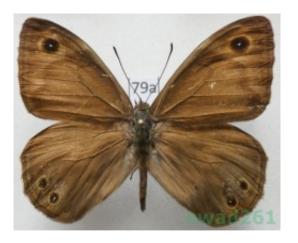

## Lethe proxima Leech, 1892 China79a

36,50 zł

Opis produktu

Welcome to the auction

Cena

## Lethe proxima Leech, 1892

## from China. With full collecting information.

condition: Please see on the photo.

Photo is actual specimen.

All species are dead, dried and no protected. The shipping price depend on the weight of the package. Need other insects – please contact me If you have questions, please contact me. E-mail: <u>owad26@o2.pl</u> I wish you the satisfaction I bought from beetles and butterflies. The shipping cost includes the costs of packaging and protection during transport. Feel free to purchase other insects, that'll send one package.