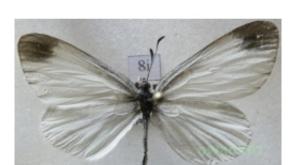

## Leptidea sinapis (Linnaeus, 1758) Czech8i

Cena 18,50 zł

## Leptidea sinapis (Linnaeus, 1758)

condition: Please see on the photo.

Photo is actual specimen.

size

All species are dead, dried and no protected. The shipping price depend on the weight of the package. Need other insects – please contact me If you have questions, please contact me. E-mail: <a href="mailto:owad26@o2.pl">owad26@o2.pl</a>