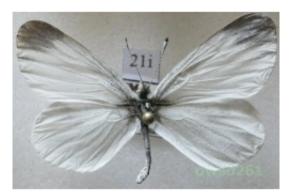

## Leptidea sinapis (Linnaeus, 1758) Czech21i

## Leptidea sinapis (Linnaeus, 1758)

## $from \ Czech \text{-} \text{ With full collecting information.}$

ondition: Please see on the photo.

Photo is actual specimen.

All species are dead, dried and no protected. The shipping price depend on the weight of the package. Need other insects – please contact me If you have questions, please contact me. E-mail: <u>owad26@o2.pl</u> I wish you the satisfaction I bought from beetles and butterflies. The shipping cost includes the costs of packaging and protection during transport. Feel free to purchase other insects, that'll send one package.