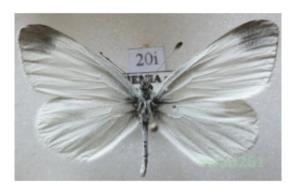

## Leptidea sinapis (Linnaeus, 1758) Czech20i

Cena 18,50 zł

## Leptidea sinapis (Linnaeus, 1758)

on: Please see on the photo.

Photo is actual specimen.

size:

All species are dead, dried and no protected.
The shipping price depend on the weight of the package.
Need other insects – please contact me
If you have questions, please contact me.
E-mail: <a href="mailto:owad26@o2.pl">owad26@o2.pl</a>
I wish you the satisfaction I bought from beetles and butterflies.