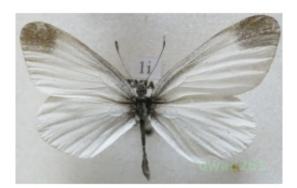

## Leptidea sinapis (Linnaeus, 1758) Czech1i

Cena 18,50 zł

## Leptidea sinapis (Linnaeus, 1758)

condition: Please see on the photo.

Photo is actual specimen.

All species are dead, dried and no protected.
The shipping price depend on the weight of the package.
Need other insects – please contact me
If you have questions, please contact me.
E-mail: <a href="mailto:owad26@o2.pl">owad26@o2.pl</a>
I wish you the satisfaction I bought from beetles and butterflies.