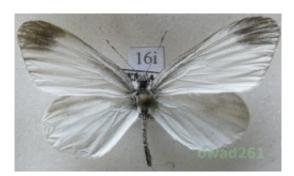

## Leptidea sinapis (Linnaeus, 1758) Czech16i

Cena 18,50 zł

## Leptidea sinapis (Linnaeus, 1758)

condition: Please see on the photo.

Photo is actual specimen.

size

All species are dead, dried and no protected. The shipping price depend on the weight of the package. Need other insects – please contact me If you have questions, please contact me. E-mail: <a href="mailto:owad26@o2.pl">owad26@o2.pl</a>