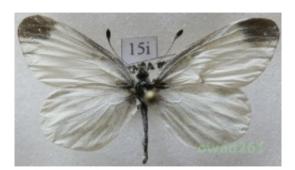

## Leptidea sinapis (Linnaeus, 1758)

Photo is actual specimen.

n: Please see on the photo.

size

All species are dead, dried and no protected. The shipping price depend on the weight of the package. Need other insects – please contact me If you have questions, please contact me. E-mail: <a href="mailto:owad26@o2.pl">owad26@o2.pl</a>