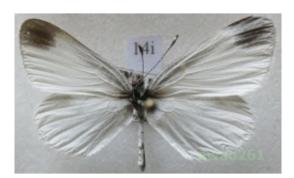

## Leptidea sinapis (Linnaeus, 1758)

Photo is actual specimen.

n: Please see on the photo.

size

All species are dead, dried and no protected.
The shipping price depend on the weight of the package.
Need other insects – please contact me
If you have questions, please contact me.
E-mail: <a href="mailto:owad26@o2.pl">owad26@o2.pl</a>
I wish you the satisfaction I bought from beetles and butterflies.