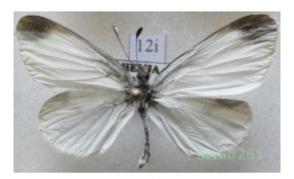

## Leptidea sinapis (Linnaeus, 1758) Czech12i

Cena 18,50 zł

## Leptidea sinapis (Linnaeus, 1758)

condition: Please see on the photo.

Photo is actual specimen.

size

All species are dead, dried and no protected.
The shipping price depend on the weight of the package.
Need other insects – please contact me
If you have questions, please contact me.
E-mail: <a href="mailto:owad26@o2.pl">owad26@o2.pl</a>
I wish you the satisfaction I bought from beetles and butterflies.