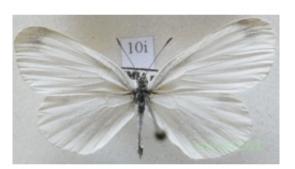

## Leptidea sinapis (Linnaeus, 1758) Czech10i

Cena 18,50 zł

Opis produktu

Welcome to the auction

## Leptidea sinapis (Linnaeus, 1758)

## $from \ Czech \text{-} \text{ With full collecting information.}$

ondition: Please see on the photo.

Photo is actual specimen.

All species are dead, dried and no protected. The shipping price depend on the weight of the package. Need other insects – please contact me If you have questions, please contact me. E-mail: <u>owad26@o2.pl</u> I wish you the satisfaction I bought from beetles and butterflies. The shipping cost includes the costs of packaging and protection during transport. Feel free to purchase other insects, that'll send one package.