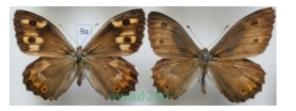

## Hipparchia semele (Linnaeus, 1758) pair Czech9a

42,50 zł

Opis produktu

Welcome to the auction

Cena

## Hipparchia semele (Linnaeus, 1758) pair

ondition: Please see on the photo

Photo is actual specimen.

All species are dead, dried and no protected. The shipping price depend on the weight of the package. Need other insects – please contact me If you have questions, please contact me. E-mail: <u>owad26@o2.pl</u> I wish you the satisfaction I bought from beetles and butterflies. The shipping cost includes the costs of packaging and protection during transport. Feel free to purchase other insects, that'll send one package.