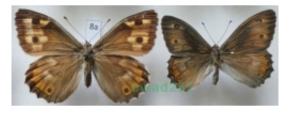

## Hipparchia semele (Linnaeus, 1758) pair Czech8a

Cena

42,50 zł

Opis produktu

Welcome to the auction

## Hipparchia semele (Linnaeus, 1758) pair

ondition: Please see on the photo

Photo is actual specimen.

All species are dead, dried and no protected. The shipping price depend on the weight of the package. Need other insects – please contact me If you have questions, please contact me. E-mail: <u>owad26@o2.pl</u> I wish you the satisfaction I bought from beetles and butterflies. The shipping cost includes the costs of packaging and protection during transport. Feel free to purchase other insects, that'll send one package.