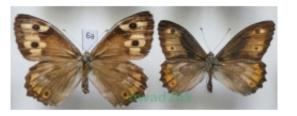

## Hipparchia semele (Linnaeus, 1758) pair Czech6a

Cena

42,50 zł

Opis produktu

Welcome to the auction

## Hipparchia semele (Linnaeus, 1758) pair

condition: Please see on the photo

Photo is actual specimen.

All species are dead, dried and no protected. The shipping price depend on the weight of the package. Need other insects – please contact me If you have questions, please contact me. E-mail: <u>owad26@o2.pl</u> I wish you the satisfaction I bought from beetles and butterflies. The shipping cost includes the costs of packaging and protection during transport. Feel free to purchase other insects, that'll send one package.