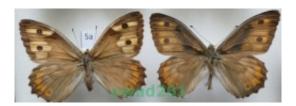

## Hipparchia semele (Linnaeus, 1758) pair Czech5a

Cena **42,50 zł** 

## Hipparchia semele (Linnaeus, 1758) pair

All species are dead, dried and no protected.
The shipping price depend on the weight of the package.
Need other insects – please contact me
If you have questions, please contact me.
E-mail: <a href="mailto:owad26@o2.pl">owad26@o2.pl</a>
I wish you the satisfaction I bought from beetles and butterflies.
The shipping cost includes the costs of packaging and protection during transport.
Feel free to purchase other insects, that'll send one package.