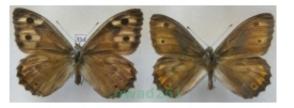

## Hipparchia semele (Linnaeus, 1758) pair Czech35d

42,50 zł

Opis produktu

Welcome to the auction

Cena

## Hipparchia semele (Linnaeus, 1758) pair

condition: Please see on the photo

Photo is actual specimen.

All species are dead, dried and no protected. The shipping price depend on the weight of the package. Need other insects – please contact me If you have questions, please contact me. E-mail: <u>owad26@o2.pl</u> I wish you the satisfaction I bought from beetles and butterflies. The shipping cost includes the costs of packaging and protection during transport. Feel free to purchase other insects, that'll send one package.