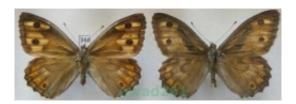

## Hipparchia semele (Linnaeus, 1758) pair Czech34d

Cena **42,50 zł** 

## Hipparchia semele (Linnaeus, 1758) pair

All species are dead, dried and no protected.
The shipping price depend on the weight of the package.
Need other insects – please contact me
If you have questions, please contact me.
E-mail: <a href="mailto:owad26@o2.pl">owad26@o2.pl</a>
I wish you the satisfaction I bought from beetles and butterflies.
The shipping cost includes the costs of packaging and protection during transport.
Feel free to purchase other insects, that'll send one package.