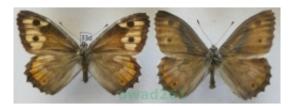

## Hipparchia semele (Linnaeus, 1758) pair Czech33d

Cena **42,50 zł** 

## Hipparchia semele (Linnaeus, 1758) pair

All species are dead, dried and no protected.
The shipping price depend on the weight of the package.
Need other insects – please contact me
If you have questions, please contact me.
E-mail: <a href="mailto:owad26@o2.pl">owad26@o2.pl</a>
I wish you the satisfaction I bought from beetles and butterflies.
The shipping cost includes the costs of packaging and protection during transport.
Feel free to purchase other insects, that'll send one package.