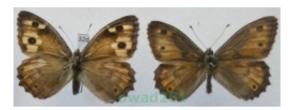

## Hipparchia semele (Linnaeus, 1758) pair Czech32d

Cena **42,50 zł** 

## Hipparchia semele (Linnaeus, 1758) pair

All species are dead, dried and no protected.
The shipping price depend on the weight of the package.
Need other insects – please contact me
If you have questions, please contact me.
E-mail: <a href="mailto:owad26@o2.pl">owad26@o2.pl</a>
I wish you the satisfaction I bought from beetles and butterflies.
The shipping cost includes the costs of packaging and protection during transport.
Feel free to purchase other insects, that'll send one package.