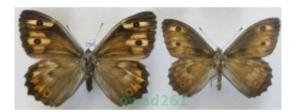

## Hipparchia semele (Linnaeus, 1758) pair Czech29d

Cena **42,50 zł** 

## Hipparchia semele (Linnaeus, 1758) pair

All species are dead, dried and no protected.
The shipping price depend on the weight of the package.
Need other insects – please contact me
If you have questions, please contact me.
E-mail: <a href="mailto:owad26@o2.pl">owad26@o2.pl</a>
I wish you the satisfaction I bought from beetles and butterflies.
The shipping cost includes the costs of packaging and protection during transport.
Feel free to purchase other insects, that'll send one package.