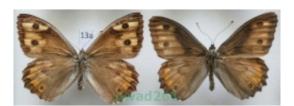

## Hipparchia semele (Linnaeus, 1758) pair Czech13a

Cena **42,50 zł** 

## Hipparchia semele (Linnaeus, 1758) pair

All species are dead, dried and no protected.
The shipping price depend on the weight of the package.
Need other insects – please contact me
If you have questions, please contact me.
E-mail: <a href="mailto:owad26@o2.pl">owad26@o2.pl</a>
I wish you the satisfaction I bought from beetles and butterflies.
The shipping cost includes the costs of packaging and protection during transport.
Feel free to purchase other insects, that'll send one package.