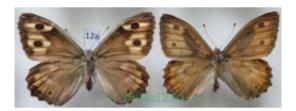

## Hipparchia semele (Linnaeus, 1758) pair Czech12a

Cena **42,50 zł** 

## Hipparchia semele (Linnaeus, 1758) pair

All species are dead, dried and no protected.
The shipping price depend on the weight of the package.
Need other insects – please contact me
If you have questions, please contact me.
E-mail: <a href="mailto:owad26@o2.pl">owad26@o2.pl</a>
I wish you the satisfaction I bought from beetles and butterflies.
The shipping cost includes the costs of packaging and protection during transport.
Feel free to purchase other insects, that'll send one package.