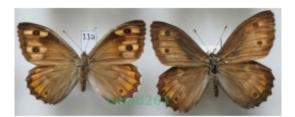

## Hipparchia semele (Linnaeus, 1758) pair Czech11a

Cena **42,50 zł** 

## Hipparchia semele (Linnaeus, 1758) pair

All species are dead, dried and no protected.
The shipping price depend on the weight of the package.
Need other insects – please contact me
If you have questions, please contact me.
E-mail: <a href="mailto:owad26@o2.pl">owad26@o2.pl</a>
I wish you the satisfaction I bought from beetles and butterflies.
The shipping cost includes the costs of packaging and protection during transport.
Feel free to purchase other insects, that'll send one package.