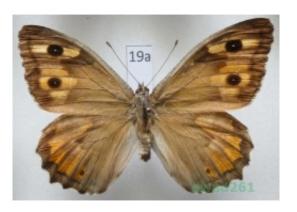

## Hipparchia semele (Linnaeus, 1758) female Greece, Kreta19a

## Hipparchia semele (Linnaeus, 1758) female

ondition: Please see on the photo

Photo is actual specimen.

All species are dead, dried and no protected. The shipping price depend on the weight of the package. Need other insects – please contact me If you have questions, please contact me. E-mail: <u>owad26@o2.pl</u> I wish you the satisfaction I bought from beetles and butterflies. The shipping cost includes the costs of packaging and protection during transport. Feel free to purchase other insects, that'll send one package.