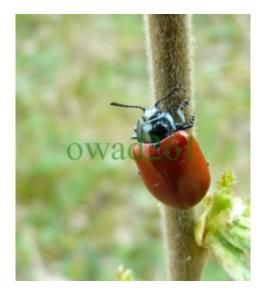

## Chrysomela populi Linnaeus, 1758 Rynnica topolowa

Cena 3,50 zł

Opis produktu

Welcome to the auction

## Chrysomela populi Linnaeus, 1758

condition: A1/A1-